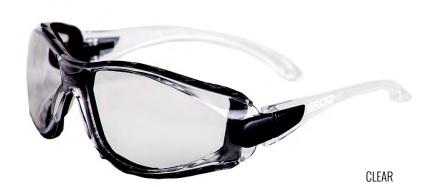

## **BROQ VULTURE SAFETY GLASSES**

BROQ SAFETY Vulture safety glasses are our premium option in eye protection with anti-fog / anti-scratch lens and a positive seal frame for ultimate safety.

- Positive seal frame
- · Detachable foam insert to seal against dust and particles
- 100% Anti-Fog and Anti-Scratch lens
- · Lightweight, durable eye protection
- Extra soft, comfortable & pressure free fit
- Flexible temple ends & angle adjustable side arms
- Suitable for dusty and humid working conditions
- Suitable for manufacturing, mining and precision engineering work
- Box of 12

## **Ordering Information**

| Frame            | Lens                        | Part Number  |
|------------------|-----------------------------|--------------|
| Clear Foam Bound | Clear Anti-fog Anti-scratch | 810001010013 |
| Grey Foam Bound  | Smoke Anti-fog Anti-scratch | 810001010014 |