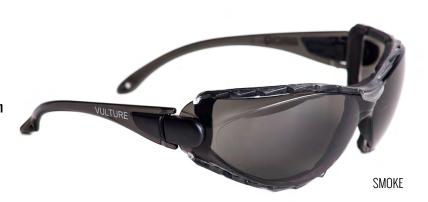

## **BROQ VULTURE SAFETY GLASSES**

BROQ SAFETY Vulture safety glasses are our premium option in eye protection with anti-fog / anti-scratch lens and a positive seal frame for ultimate safety.

- Positive seal frame
- · Detachable foam insert to seal against dust and particles
- 100% Anti-Fog and Anti-Scratch lens
- · Lightweight, durable eye protection
- Extra soft, comfortable & pressure free fit
- Flexible temple ends & angle adjustable side arms
- Suitable for dusty and humid working conditions
- Suitable for manufacturing, mining and precision engineering work
- Box of 12

## **Ordering Information**

| Frame            | Lens                        | Part Number  |
|------------------|-----------------------------|--------------|
| Clear Foam Bound | Clear Anti-fog Anti-scratch | 810001010013 |
| Grey Foam Bound  | Smoke Anti-fog Anti-scratch | 810001010014 |